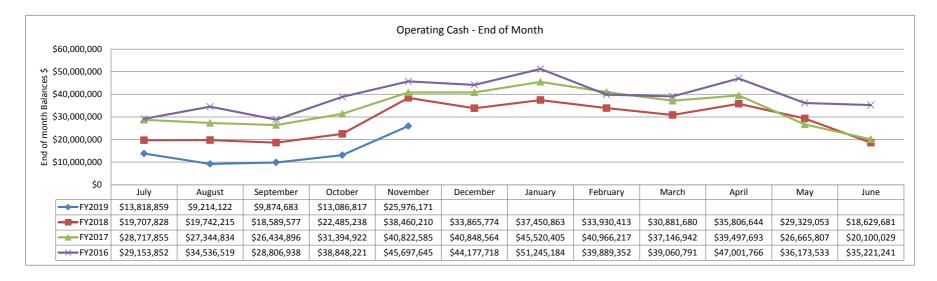

## **Lane Community College - OPERATING CASH**

|                |             |             |           |            | 2          | 018-2019 |         |          |       |       |     |      |
|----------------|-------------|-------------|-----------|------------|------------|----------|---------|----------|-------|-------|-----|------|
|                | * July      | August      | September | October    | November   | December | January | February | March | April | May | June |
| Ending Cash _  | 13,818,859  | 9,214,122   | 9,874,683 | 13,086,817 | 25,976,171 |          |         |          |       |       |     |      |
| Monthly Change | (4,810,822) | (4,604,737) | 660,561   | 3,212,134  | 12,889,354 |          |         |          |       |       |     |      |

<sup>\*</sup> July cash of \$13,818,859was overstated as outstanding checks for Accounts Payable is not recorded. Past years July oustanding has been 1.1 to 2.6 million, no estimates for July.

| 2017-2018      |            |            |             |            |            |             |            |             |             |            |             |              |
|----------------|------------|------------|-------------|------------|------------|-------------|------------|-------------|-------------|------------|-------------|--------------|
|                | July       | August     | September   | October    | November   | December    | January    | February    | March       | April      | May         | June         |
|                |            |            |             |            |            |             |            |             |             |            |             |              |
| Ending Cash _  | 19,707,828 | 19,742,215 | 18,589,577  | 22,485,238 | 38,460,210 | 33,865,774  | 37,450,863 | 33,930,413  | 30,881,680  | 35,806,644 | 29,329,053  | 18,629,681   |
|                |            |            |             |            |            |             |            |             |             |            |             |              |
| Monthly Change | (392,201)  | 34,386     | (1,152,637) | 3,895,660  | 15,974,972 | (4,594,436) | 3,585,089  | (3,520,450) | (3,048,733) | 4,924,964  | (6,477,591) | (10,699,372) |
| _              |            |            |             |            |            |             |            |             |             |            |             |              |
|                |            |            |             |            | 2          | 016-2017    |            |             |             |            |             |              |

|                |             |             |            |            | 2          | 016-2017   |            |             |             |            |              |             |
|----------------|-------------|-------------|------------|------------|------------|------------|------------|-------------|-------------|------------|--------------|-------------|
|                | July        | August      | September  | October    | November   | December   | January    | February    | March       | April      | May          | June        |
| Ending Cash _  | 28,717,855  | 27,344,834  | 26,434,896 | 31,394,922 | 40,822,585 | 40,848,564 | 45,520,405 | 40,966,217  | 37,146,942  | 39,497,693 | 26,665,807   | 20,100,029  |
| Monthly Change | (6,503,386) | (1,373,021) | (909,938)  | 4,960,026  | 9,427,664  | 25,979     | 4,671,841  | (4,554,188) | (3,819,275) | 2,350,750  | (12,831,885) | (6,565,778) |

| 2015-2016      |            |            |             |            |            |             |            |              |            |            |              |            |
|----------------|------------|------------|-------------|------------|------------|-------------|------------|--------------|------------|------------|--------------|------------|
|                | July       | August     | September   | October    | November   | December    | January    | February     | March      | April      | May          | June       |
| Ending Cash _  | 29,153,852 | 34,536,519 | 28,806,938  | 38,848,221 | 45,697,645 | 44,177,718  | 51,245,184 | 39,889,352   | 39,060,791 | 47,001,766 | 36,173,533   | 35,221,241 |
| Monthly Change | 29,153,852 | 5,382,667  | (5,729,581) | 10,041,283 | 6,849,424  | (1,519,927) | 7,067,466  | (11,355,832) | (828,562)  | 7,940,975  | (10,828,233) | (952,292)  |