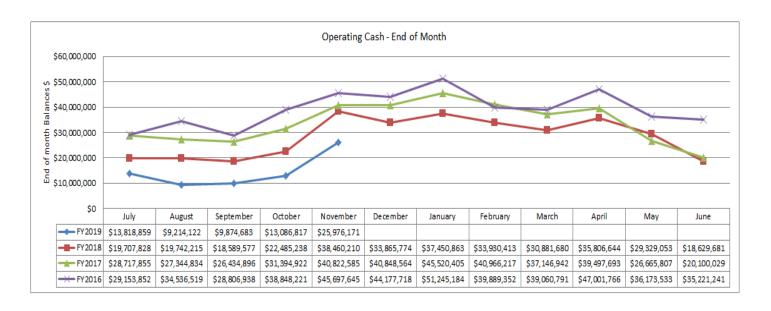

## **Lane Community College - OPERATING CASH**

|                |             |             |           |            | 2          | 018-2019 |         |          |       |       |     |      |
|----------------|-------------|-------------|-----------|------------|------------|----------|---------|----------|-------|-------|-----|------|
|                | * July      | August      | September | October    | November   | December | January | February | March | April | May | June |
| Ending Cash _  | 13,818,859  | 9,214,122   | 9,874,683 | 13,086,817 | 25,976,171 |          |         |          |       |       |     |      |
| Monthly Change | (4,810,822) | (4,604,737) | 660,561   | 3,212,134  | 12,889,354 |          |         |          |       |       |     |      |

<sup>\*</sup> July cash of \$13,818,859was overstated as outstanding checks for Accounts Payable is not recorded. Past years July oustanding has been 1.1 to 2.6 million, no estimates for July.

| 2017-2018      |            |            |             |            |            |             |            |             |             |            |             |              |
|----------------|------------|------------|-------------|------------|------------|-------------|------------|-------------|-------------|------------|-------------|--------------|
|                | July       | August     | September   | October    | November   | December    | January    | February    | March       | April      | May         | June         |
|                |            |            |             |            |            |             |            |             |             |            |             |              |
| Ending Cash _  | 19,707,828 | 19,742,215 | 18,589,577  | 22,485,238 | 38,460,210 | 33,865,774  | 37,450,863 | 33,930,413  | 30,881,680  | 35,806,644 | 29,329,053  | 18,629,681   |
|                |            |            |             |            |            |             |            |             |             |            |             |              |
| Monthly Change | (392,201)  | 34,386     | (1,152,637) | 3,895,660  | 15,974,972 | (4,594,436) | 3,585,089  | (3,520,450) | (3,048,733) | 4,924,964  | (6,477,591) | (10,699,372) |
| _              |            |            |             |            |            |             |            |             |             |            |             |              |
|                |            |            |             |            | 2          | 016-2017    |            |             |             |            |             |              |

|                |             |             |            |            | 2          | 016-2017   |            |             |             |            |              |             |
|----------------|-------------|-------------|------------|------------|------------|------------|------------|-------------|-------------|------------|--------------|-------------|
|                | July        | August      | September  | October    | November   | December   | January    | February    | March       | April      | May          | June        |
| Ending Cash _  | 28,717,855  | 27,344,834  | 26,434,896 | 31,394,922 | 40,822,585 | 40,848,564 | 45,520,405 | 40,966,217  | 37,146,942  | 39,497,693 | 26,665,807   | 20,100,029  |
| Monthly Change | (6,503,386) | (1,373,021) | (909,938)  | 4,960,026  | 9,427,664  | 25,979     | 4,671,841  | (4,554,188) | (3,819,275) | 2,350,750  | (12,831,885) | (6,565,778) |

| 2015-2016      |            |            |             |            |            |             |            |              |            |            |              |            |
|----------------|------------|------------|-------------|------------|------------|-------------|------------|--------------|------------|------------|--------------|------------|
|                | July       | August     | September   | October    | November   | December    | January    | February     | March      | April      | May          | June       |
| Ending Cash _  | 29,153,852 | 34,536,519 | 28,806,938  | 38,848,221 | 45,697,645 | 44,177,718  | 51,245,184 | 39,889,352   | 39,060,791 | 47,001,766 | 36,173,533   | 35,221,241 |
| Monthly Change | 29,153,852 | 5,382,667  | (5,729,581) | 10,041,283 | 6,849,424  | (1,519,927) | 7,067,466  | (11,355,832) | (828,562)  | 7,940,975  | (10,828,233) | (952,292)  |