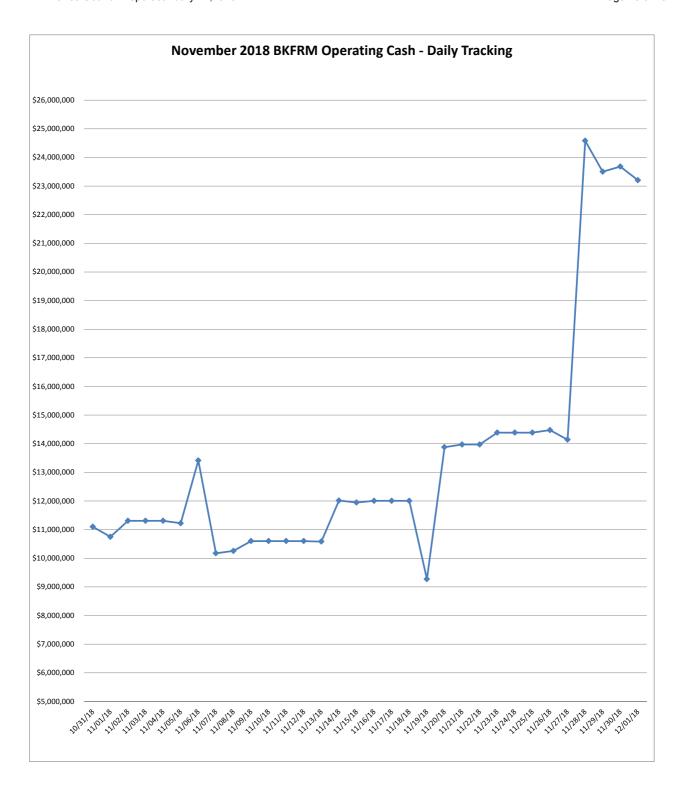

# Daily Operating Tracking

| Date of<br>BKFRM | (Cell F68) Op<br>Cash | Diff from prior day | %<br>change | Notes: Explain >= 10%                      |
|------------------|-----------------------|---------------------|-------------|--------------------------------------------|
| 10/31/18         | \$11,101,433          | _                   |             |                                            |
| 11/01/18         | \$10,748,815          | (\$352,619)         | -3.2%       |                                            |
| 11/02/18         | \$11,311,284          | \$562,469           | 5.2%        |                                            |
| 11/03/18         | \$11,311,284          | \$0                 | 0.0%        |                                            |
| 11/04/18         | \$11,311,284          | \$0                 | 0.0%        |                                            |
| 11/05/18         | \$11,223,523          | (\$87,760)          | -0.8%       |                                            |
| 11/06/18         | \$13,416,797          | \$2,193,274         | 19.5%       | G5 Deposits                                |
| 11/07/18         | \$10,177,078          | (\$3,239,719)       | -24.1%      | SM21 Payroll Expenses                      |
| 11/08/18         | \$10,257,340          | \$80,262            | 0.8%        |                                            |
| 11/09/18         | \$10,601,424          | \$344,083           | 3.4%        |                                            |
| 11/10/18         | \$10,601,424          | \$0                 | 0.0%        |                                            |
| 11/11/18         | \$10,601,424          | \$0                 | 0.0%        |                                            |
| 11/12/18         | \$10,601,424          | \$0                 | 0.0%        | Veterans Day                               |
| 11/13/18         | \$10,585,071          | (\$16,352)          | -0.2%       |                                            |
| 11/14/18         | \$12,016,880          | \$1,431,809         | 13.5%       | Lane County - TAX Segregation for Oct 2018 |
| 11/15/18         | \$11,945,626          | (\$71,254)          | -0.6%       |                                            |
| 11/16/18         | \$12,006,795          | \$61,168            | 0.5%        |                                            |
| 11/17/18         | \$12,006,795          | \$0                 | 0.0%        |                                            |
| 11/18/18         | \$12,006,795          | \$0                 | 0.0%        |                                            |
| 11/19/18         | \$9,271,483           | (\$2,735,312)       |             | SM22 Payroll Expenses                      |
| 11/20/18         | \$13,881,038          | \$4,609,555         | 49.7%       | Lane County - TAX Segregation for Nov 2018 |
| 11/21/18         | \$13,973,294          | \$92,256            | 0.7%        |                                            |
| 11/22/18         | \$13,973,294          | \$0                 | 0.0%        | THANKSGIVING!!!                            |
| 11/23/18         | \$14,390,332          | \$417,038           | 3.0%        | college closed banks open                  |
| 11/24/18         | \$14,390,332          | \$0                 | 0.0%        |                                            |
| 11/25/18         | \$14,390,332          | \$0                 | 0.0%        |                                            |
| 11/26/18         | \$14,475,902          | \$85,570            | 0.6%        |                                            |
| 11/27/18         | \$14,142,940          | (\$332,962)         | -2.3%       |                                            |
| 11/28/18         | \$24,581,550          | \$10,438,610        | 73.8%       | Lane County - TAX Segregation for Nov 2018 |
| 11/29/18         | \$23,501,786          | (\$1,079,764)       | -4.4%       |                                            |
| 11/30/18         | \$23,679,067          | \$177,281           | 0.8%        |                                            |