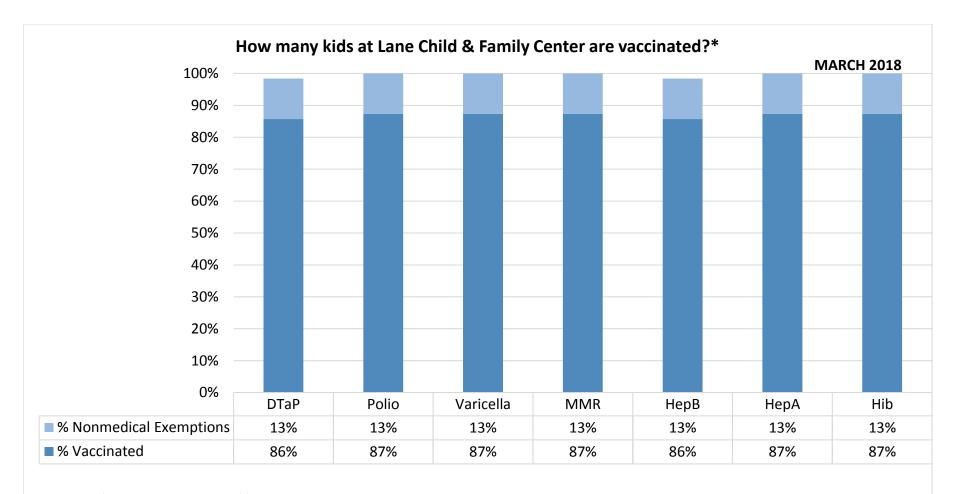

Number of children at the school\*\*: 63

Percent of children with no immunization or exemption record: 0%

Percent of children with a medical exemption for one or more vaccine(s): 0%

<sup>\*</sup> Not all immunizations are required for all grades. These numbers may not total 100% if some children have medical exemptions, or are incomplete or in process with immunizations but do not need an exemption because they are on schedule.