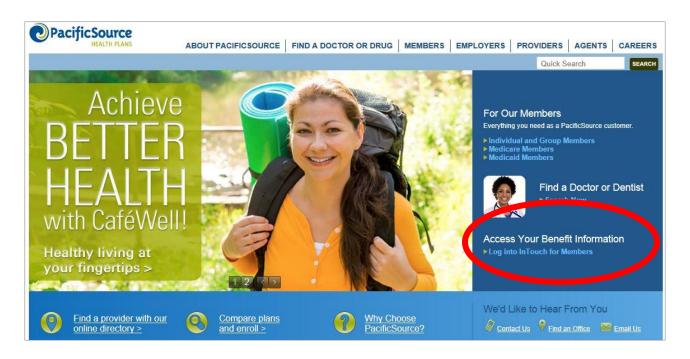

### PacificSource.com

**Getting started:** Go to PacificSource.com, and click Log into InTouch for Members.

**Returning Users:** Enter your user name and password, and then click Sign In.

**New Users:** If you've never used InTouch, click Register Now. You'll need your Member ID and Group ID to register.