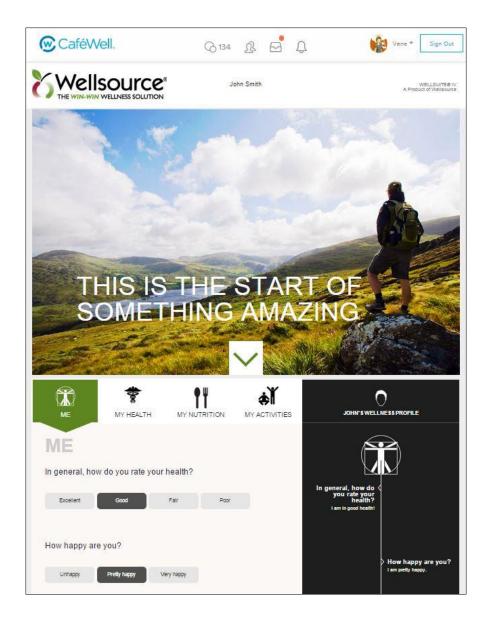

### **Health Assessment**

Begin the assessment.

When you have completed the assessment, click the Finish button.