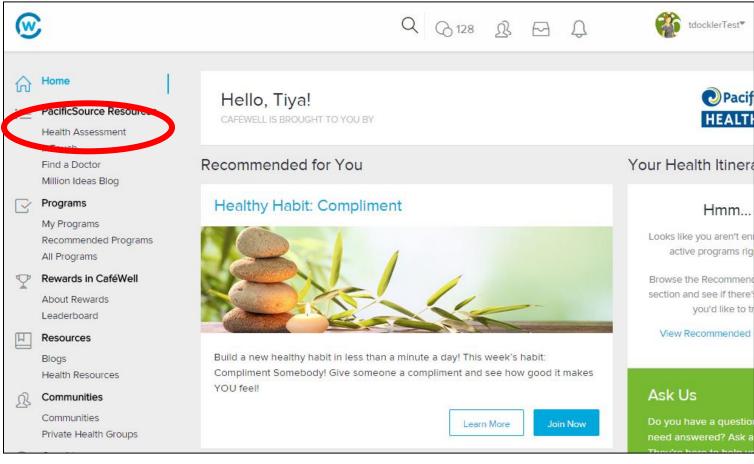

### Welcome to CaféWell!

Access the Health Assessment from the menu on the left.

### **Health Assessment**

Begin the assessment.

When you have completed the assessment, click the Finish button.