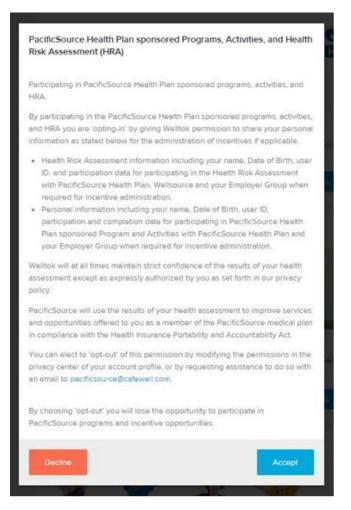

### **Opt-in Options**

You can choose to "decline" or "accept" this step.

Please note: You must click "accept" if you want your employer to be notified that you completed the health assessment. If you click "decline," you may still take the health assessment, but your participation *will not* be reported to your employer

If you click accept, your employer will only receive confirmation that you completed the assessment; they will not receive results or specific information regarding your health assessment.