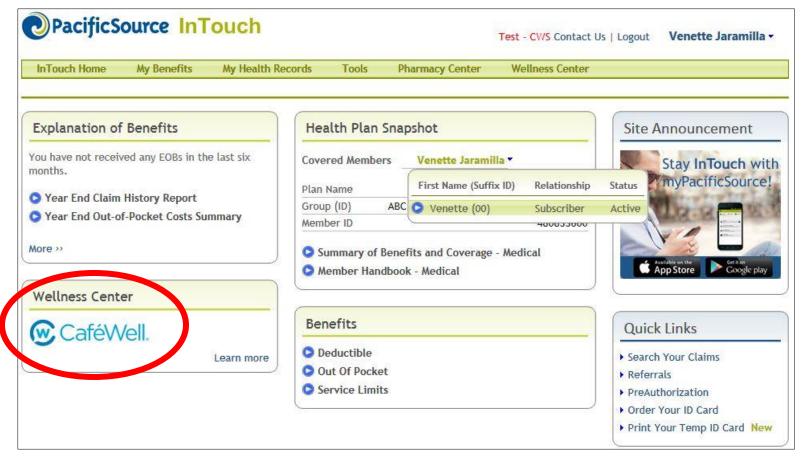

**CaféWell Login Training** 



### PacificSource.com

**Getting started:** Go to PacificSource.com, and click Log into InTouch for Members.

**Returning Users:** Enter your user name and password, and then click Sign In.

**New Users:** If you've never used InTouch, click Register Now. You'll need your Member ID and Group ID to register.





### CaféWell

#### Click on the CaféWell button.





### New CaféWell Users

You'll be asked a few registration questions. Your personal information will auto-populate based on your InTouch account. \*\* Please note – your username can be visible by others \*\*



CaféWell and PacificSource are committed to protecting our members' privacy. When a member registers for CaféWell, they are opting in to share their personal information and health assessment data with PacificSource and Welltok for the sole purpose of fulfilling rewards and incentives.



### **Opt-in Options**



You can choose to "decline" or "accept" this step.

Please note: You must click "accept" if you want your employer to be notified that you completed the health assessment. If you click "decline," you may still take the health assessment, but your participation *will n