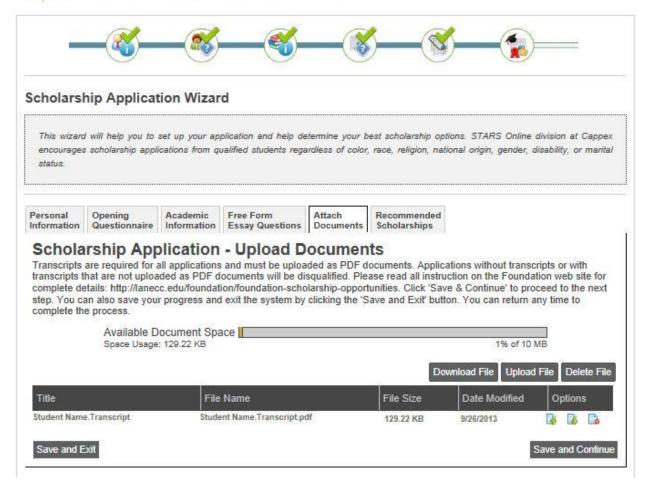

# **How to Attach Documents to Your Application**

Transcripts are required for all applicants. Documents must be uploaded into the STARS online application in .<u>pdf format. Other file formats will not be accepted.</u> Please be sure <u>all</u> pages of your documents are uploaded and that they are not upside down.

Click "Upload" to open the screen to upload your documents. In the "Title" box that appears, please put your name followed by the type of document you are uploading. **Example**: "Barbara Jones.H.S. Transcript".

If you would like to make sure your documents have been successfully uploaded, you may highlight the document and click "Download" to view them. Please be sure all pages are included and documents have not been loaded upside down!