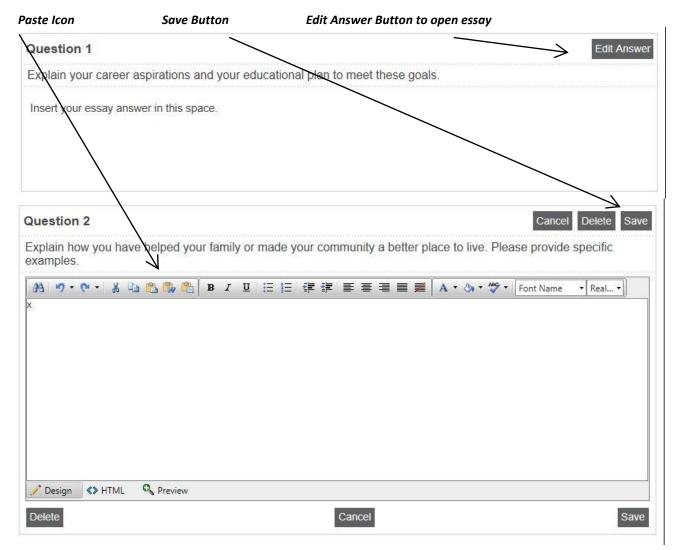

#### **Special Hints**

Write your essays in another document, like Microsoft Word, or similar program, before you begin your application. Completed essays can be cut and pasted into the STARS Online Application. If you try to write your essay in STARS, it is possible the system will time you out before you finish and you will lose your information.

Click the 'Edit Answer' button in STARS to open each essay question text box.

Use the 'Paste' icon in STARS to paste information into the essay box. If you try to use your mouse to do the paste command, your text may appear in the box, but will not save.

Click the 'Save' button to save each essay before you proceed.

If you have your browser set to more than 100%, you may not be able to see the save box required to save your essay.

#### **SAMPLE SCREEN from the STARS online application**