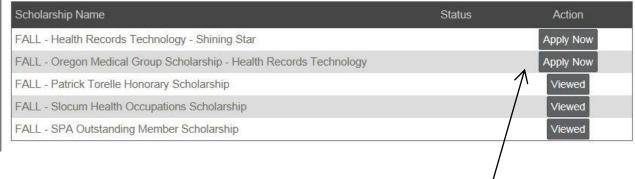

# **Recommended Scholarships**

Based on the information you provided in your application, a list of scholarships will appear that you are most likely to qualify for.

### NOTE: You may not qualify for every scholarship listed.

Do not apply for any scholarships until you have carefully read each eligibility requirement.

This wizard will help you to set up your application and help determine your best scholarship options. STARS Online division at Cappex encourages scholarship applications from qualified students regardless of color, race, religion, national origin, gender, disability, or marital status.

To view the specific eligibility requirements for each scholarship Click on "Apply Now."