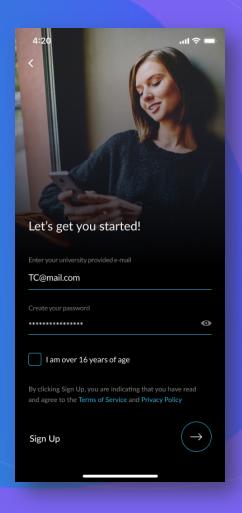

## How to download & use TalkCampus

To request this information in an alternate format, please contact the Center for Accessible Resources at (541) 463-5150 or accessibleresources@lanecc.edu

- 1. Download the mobile app on Google Play or the App Store by clicking one of the links below.
- 2. Click on the sign up button on the home page of the app.
- 3. Enter your university provided email address and choose a password.

You will also need to agree to our Terms & Conditions and Privacy Policy and confirm you are at least 16 years old.

- 4. You won't be able to post, comment or react to posts until you've confirmed your registration by clicking on the link sent to you via email.
  - But once you've done that, you'll be all set up & ready to get involved in the TalkCampus community!