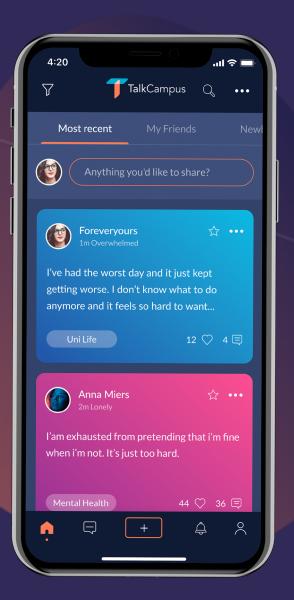

- 5. Once signed up, you can select in app on your profile whether you are here to help or to get help or both.
- 6. You can also select any trigger categories from the settings menu.

Any questions? Contact support@talklife.co