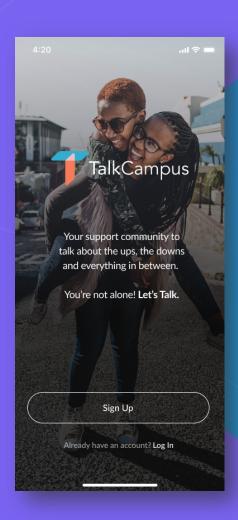

## How to download & use TalkCampus

To request this information in an alternate format, please contact the Center for Accessible Resources at (541) 463-5150 or accessibleresources@lanecc.edu

- 1. Download the mobile app on Google Play or the App Store by clicking one of the links below.
- 2. Click on the sign up button on the home page of the app.
- 3. Enter your university provided email address and choose a password.