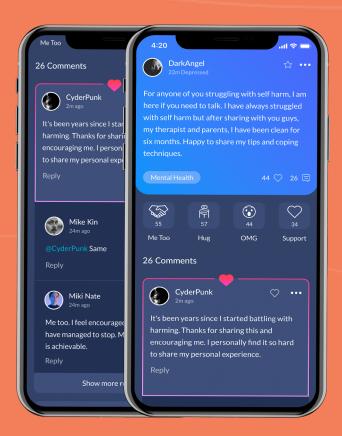

- 5. Once signed up, you can select in app on your profile whether you are here to help or to get help or both.
- 6. You can also select any trigger categories from the settings menu.

Any questions? Contact support@talklife.co